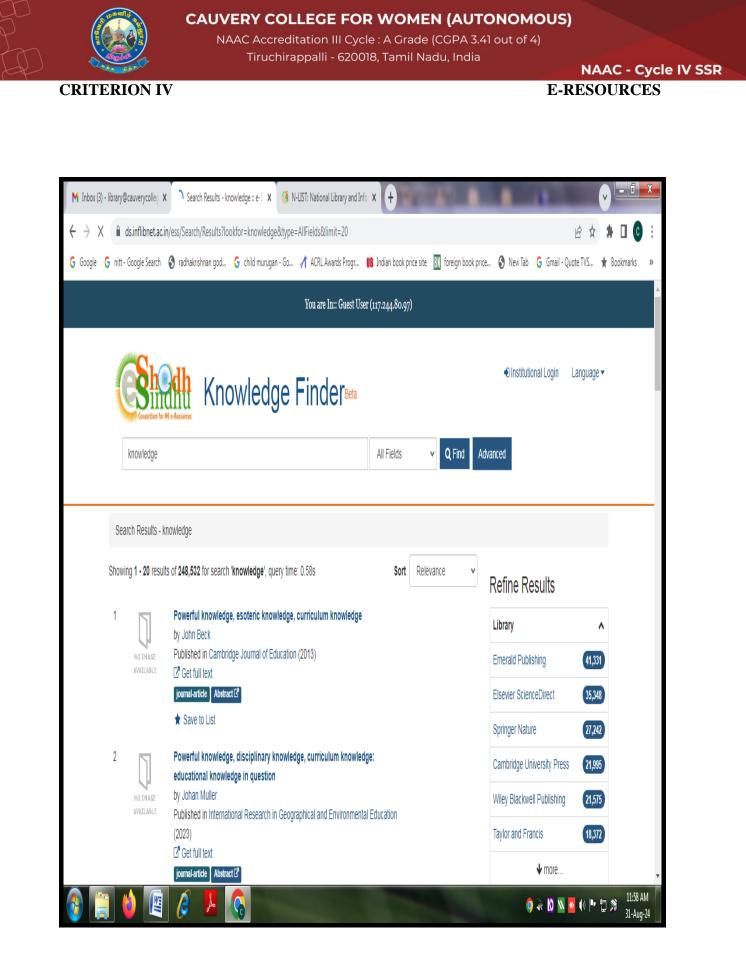

## E-resources – ShodhSindhu

ShodhSindu, a digital repository, managed by the INFLIBNET Centre is designed for academic research, offers access to a wide range of Indian theses, dissertations, and research papers. ShodhSindu supports scholarly research by providing centralized access to important research outputs, facilitating discovery by topic, author, or institution, and preserving academic contributions in digital format. It enhances research efficiency and depth, and can typically be accessed online through a college library's digital resources.