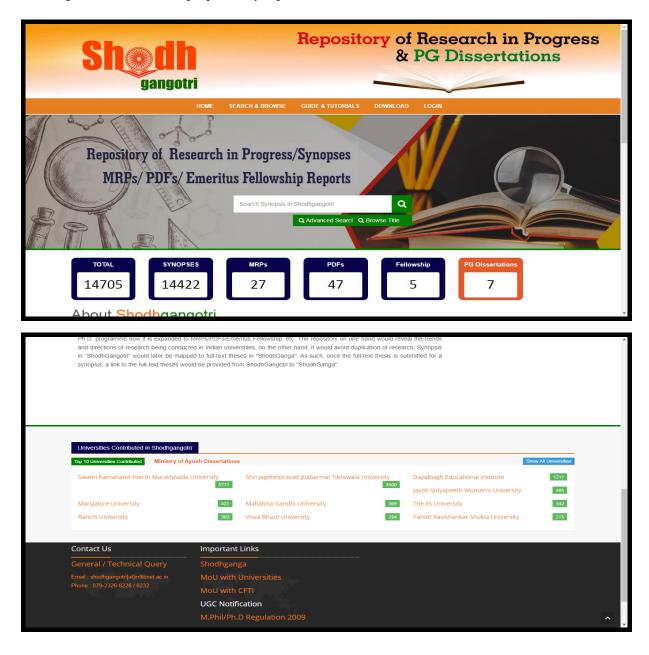

#### **E-resources - SHODH GANGOTRI**

Shodh Gangotri is an online repository managed by the INFLIBNET Centre that provides access to research proposals and pre-thesis work from Indian scholars. This provides valuable insights into ongoing research and emerging academic topics. In college library, Shodh Gangotri serves as a crucial resource for students and researchers by enabling them to review research proposals, understand current research trends, and explore methodologies. It enhances research efficiency by allowing users to search for proposals by topic, author, or institution.